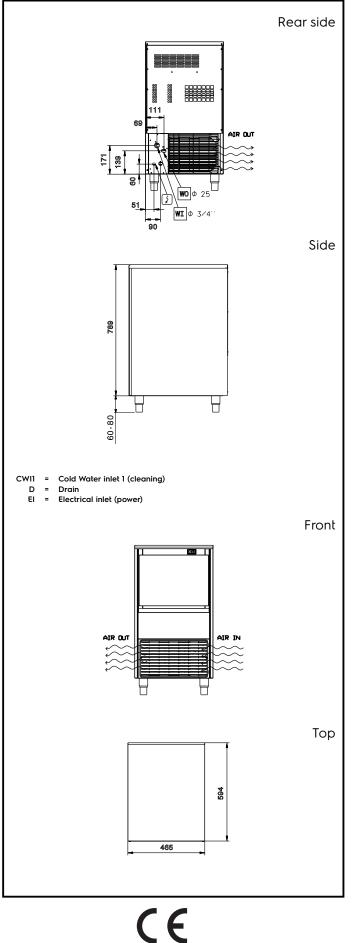

## Ice Makers Ice Cuber (40gr), 37kg/24h, 20kg bin, air-cooled

| Electric                                                                                                                              |                                                                   |
|---------------------------------------------------------------------------------------------------------------------------------------|-------------------------------------------------------------------|
| Supply voltage:<br>Electrical power, max:                                                                                             | 220-240 V/1N ph/50 Hz<br>0.38 kW                                  |
| Capacity:                                                                                                                             |                                                                   |
| Bin capacity:                                                                                                                         | ISO 9001; ISO 14001 kg                                            |
| Key Information:                                                                                                                      |                                                                   |
| External dimensions, Width:<br>External dimensions, Depth:<br>External dimensions, Height:<br>Net weight:<br>Output:<br>Kind of cube: | 465 mm<br>595 mm<br>849 mm<br>45 kg<br>37 kg/day<br>Ice Cube 22 g |
| Sustainability                                                                                                                        |                                                                   |
| Refrigerant type:<br>Refrigerant weight:<br>Water consumption:                                                                        | R290<br>110 g<br>4 lt/hr                                          |