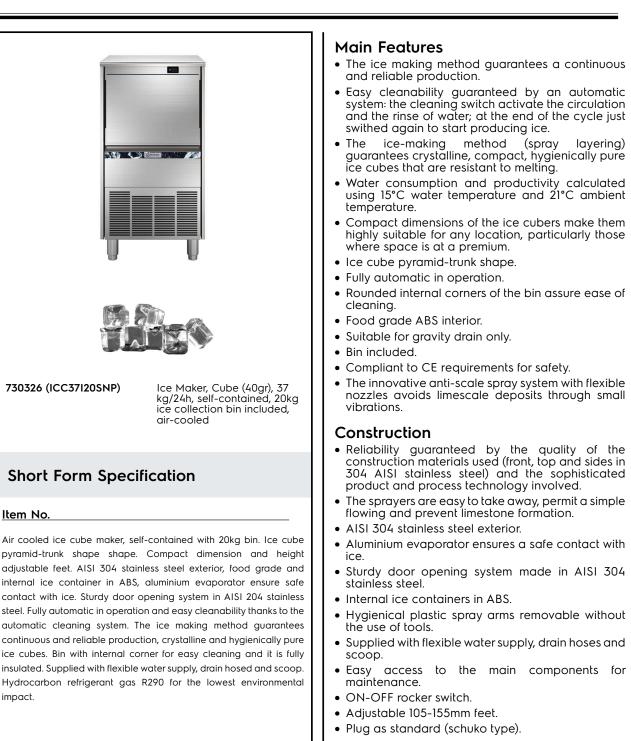

lce Makers Ice Cuber (40gr), 37kg/24h, 20kg bin, air-cooled

ITEM #

SIS #

AIA #

<u>MODEL #</u> NAME #

#### Sustainability

- Hydrocarbon refrigerant gas R290 for the lowest environmental impact (GWP=3) CFC and HCFC free.
- Reduced energy consumption by fully insulated storage bin.